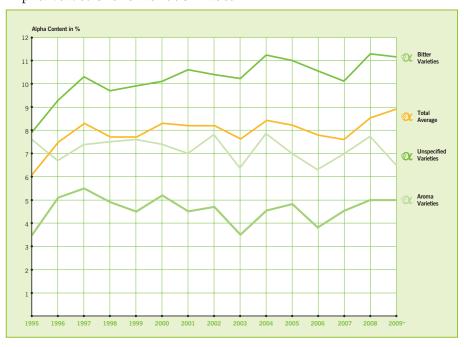

The chart below shows clearly that the trend towards high alpha varieties has resulted in a further increase of the average alpha content. Although crop 2009 leaf hop production volume is slightly lower than crop 2008, alpha acid production has nevertheless increased.

## Alpha Values over time 1995 – 2009